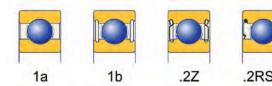

NKE offers the following inch sized bearings:

- / Deep groove ball bearings
- / Angular contact ball bearings
- / Cylindrical roller bearings

NKE Single Row **Deep Groove Ball Bearings** in inch dimensions are available in different designs: with or without shields, with or without seals (see Fig. below).