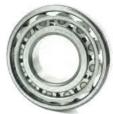

NKE Single Row **Deep Groove Ball Bearings** designations are: MJ, LJ, KLNJ, XLJ.

NKE Single Row **Angular Contact Ball Bearings** in inch dimensions are manufactured in two different cross section series:

- / Light series; i.e. **LJT** [inch]
- / Medium series; i.e. MJT [inch]

NKE Single Row **Cylindrical Roller Bearings** in inch dimensions are manufactured in two different basic designs and several cross section series (see Fig. below).