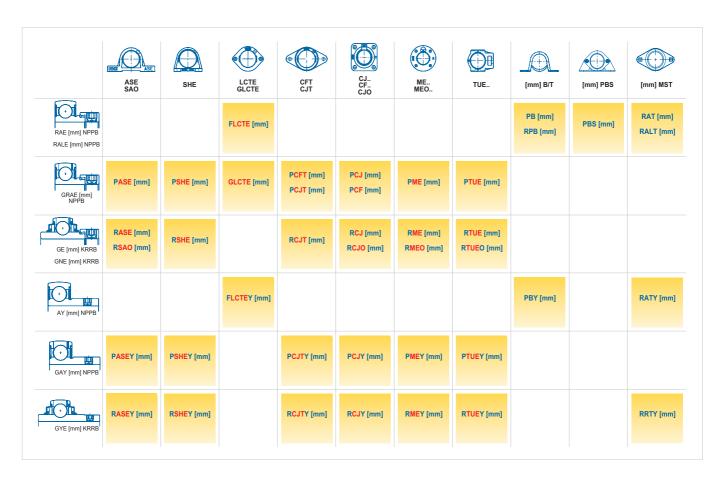

g units

- > Ready-to-mount for your applications
- > Premium quality 100% compatible with market leader

#### **Technical features**

Bearing units consist of a housing and an insert bearing. NKE bearing units offer simple, effective and reliable technical solutions with the minimum design requirements.

NKE bearing units are robust, ready-to-mount, and resistant to humidity, contaminated water and dust. They can be deployed in numerous applications, such as steel industry, heavy machinery, agricultural machinery, conveyor belts, etc.

#### **Housings**

> Cast iron or pressed steel

#### **Insert bearings**

- > Different designs
- > Sealed on both sides
- > Spherical outer ring, which matches the housing bore
- > Compensation of misalignment

### NKE bearing units – the standard range